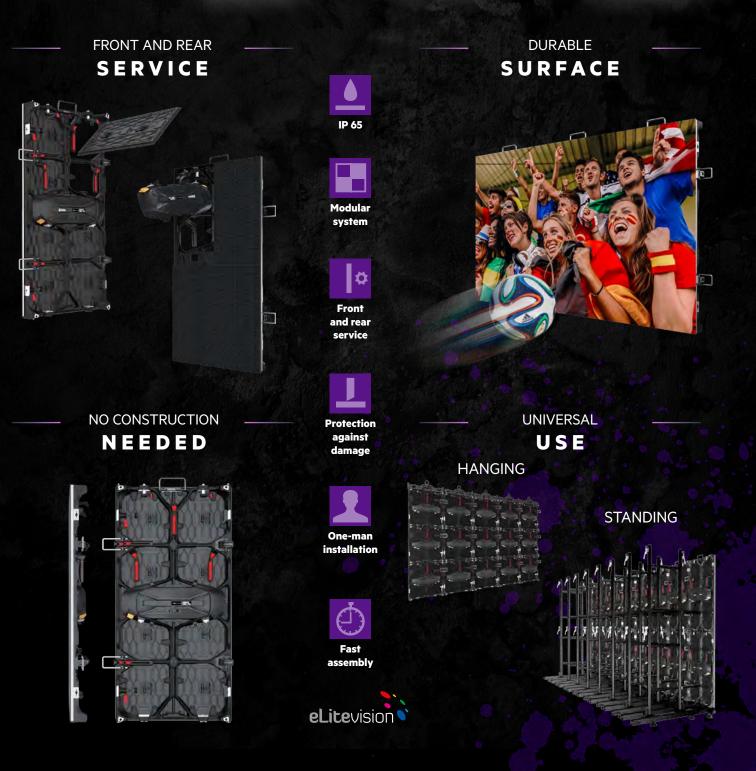

## BENEFITS

- no waiting
- fast assembly
- no construction needed to this screen
- indoor/outdoor use

●●●system.com

- suitable for permanent installation
- suitable for repeating set ups and transportations (event/rental use)
- can be placed to various events
- high brightness
- excellent resolution

## MAIN FEATURES OF SCOREBOARD

- Controlling of many sport types in one system / on one screen
- Setting up your own sport rules, time of game, number of periods/sets
- Easy switching between different sports
- Adjustable to ANY screen / TV / projector
- No special controlling console needed use your PC / tablet / notebook!
- Easy to control even unskilled persons can control the system after 10-minute training!
- Create your own design and layout for each game / each sport
- Display videos, any multimedia content, player cards, goal scorer, team names and logos, entertainment
- Videos and audio jingles
- Affordable system