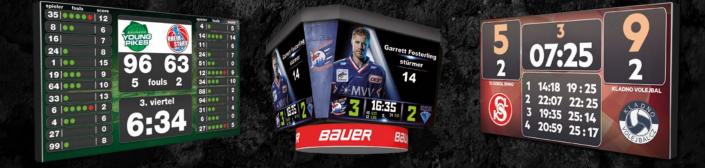

## CONTROL YOUR GAME NOW

## MAIN FEATURES OF SCOREBOARD

- Controlling of many sport types in one system / on one screen
- Setting up your own sport rules, time of game, number of periods/sets
- Easy switching between different sports
- Adjustable to ANY screen / TV / projector
- No special controlling console needed use your PC / tablet / notebook!
- Easy to control even unskilled persons can control the system after 10-minute training!
- Create your own design and layout for each game / each sport
- Display videos, any multimedia content, player cards, goal scorer, team names and logos, entertainment
- Videos and audio jingles
- Affordable system