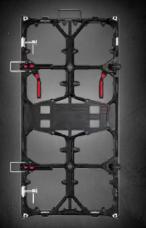

#### MODULAR **DESIGN**

# DATASHEET

| Product                | eLite ROCK 480 (outdoor) |
|------------------------|--------------------------|
| Pixel Pitch            | 4,8                      |
| Brightness [cd/m²]     | 5000                     |
| Size [cm]              | 50x100x8                 |
| Refresh frequency [Hz] | ≥1920                    |
| Ingress protection     | IP65/IP54                |
| Cabinet weight [kg]    | 13,5                     |