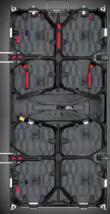

#### MODULAR **DESIGN**

# DATASHEET

| Product                | eLite ROCK 480 (outdoor) |
|------------------------|--------------------------|
| Pixel Pitch            | 4,8                      |
| Brightness [cd/m²]     | 5000                     |
| Size [cm]              | 50x100x8                 |
| Refresh frequency [Hz] | ≥1920                    |
| Ingress protection     | IP65/IP54                |
| Cabinet weight [kg]    | 13,5                     |