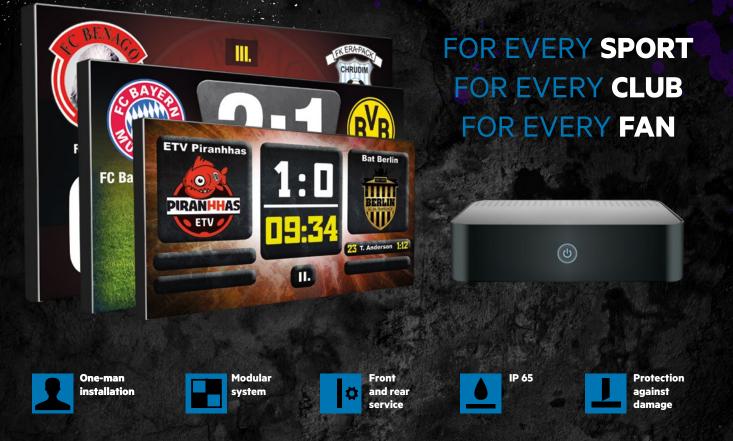

## CONTROL YOUR GAME NOW

## MAIN FEATURES OF SCOREBOARD

- Controlling of many sport types in one system / on one screen
- Setting up your own sport rules, time of game, number of periods/sets
- Easy switching between different sports
- Adjustable to ANY screen / TV / projector
- No special controlling console needed use your PC / tablet / notebook!
- Easy to control even unskilled persons can control the system after 10-minute training!
- Create your own design and layout for each game / each sport
- Display videos, any multimedia content, player cards, goal scorer, team names and logos, entertainment
- Videos and audio jingles
- Affordable system

## BENEFITS

- no waiting
- fast assembly
- no construction needed to this screen
- indoor/outdoor use

●●●system.com

- suitable for permanent installation
- suitable for repeating set ups and transportations (event/rental use)
- can be placed to various events
- high brightness
- excellent resolution