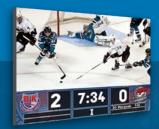

## CONTROL YOUR GAME NOW

## MAIN FEATURES OF SCOREBOARD

- Controlling of many sport types in one system / on one screen
- Setting up your own sport rules, time of game, number of periods/sets
- Easy switching between different sports
- Adjustable to ANY screen / TV / projector
- No special controlling console needed use your PC / tablet / notebook!
- Easy to control even unskilled persons can control the system after 10-minute training!
- Create your own design and layout for each game / each sport
- Display videos, any multimedia content, player cards, goal scorer, team names and logos, entertainment
- Videos and audio jingles
- Affordable system