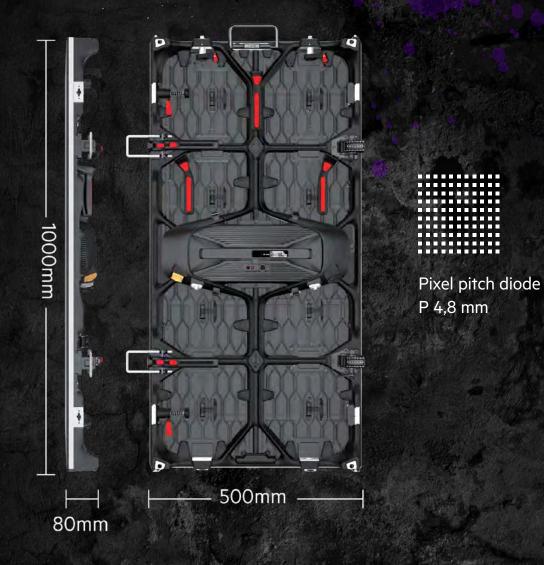

# DATASHEET

| Product                | eLite ROCK 480 (outdoor) |
|------------------------|--------------------------|
| Pixel Pitch            | 4,8                      |
| Brightness [cd/m²]     | 5000                     |
| Size [cm]              | 50x100x8                 |
| Refresh frequency [Hz] | ≥1920                    |
| Ingress protection     | IP65/IP54                |
| Cabinet weight [kg]    | 13,5                     |